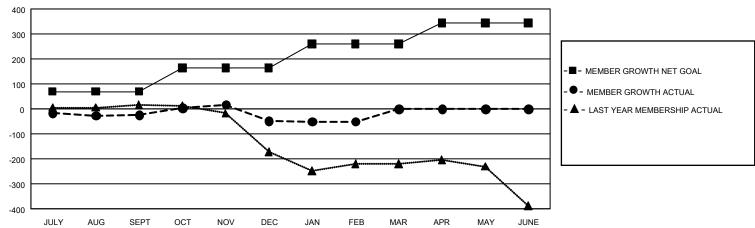

## GOALS AND ACTUAL MEMBERS CUMULATIVE

| DROPPED CLUBS: 0 |   | 0 CLUBS OF 0 ADDED 1 OR MORE NEW<br>MEMBERS | GENDER DIS                      | 0 (100.00%) |   |
|------------------|---|---------------------------------------------|---------------------------------|-------------|---|
| DROPPED MEMBERS  |   |                                             | FEMALE                          | 0 (100.00%) |   |
| DECEASED         | 0 | CLICK HERE FOR CUMULATIVE                   | TOTAL FAMILY UNIT MEMBERS       |             | 0 |
| CLUB CANCELLED   | 0 | MEMBERSHIP DATA                             | FAMILY MEMBERS PAYING HALF DUES |             | 0 |
| OTHER            | 0 |                                             |                                 |             | 0 |
| TOTAL            | 0 |                                             |                                 |             |   |