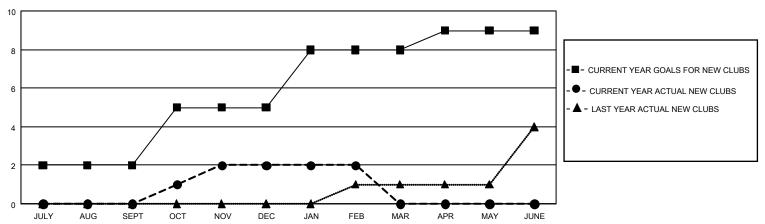

| 0           | 0             | JULY/AUG/SEPT         | 210                   | 17                      | 34                                                 |  |
| OCT/NOV/DEC   | 9             | 2           | 1             | OCT/NOV/DEC           | 285                   | 91                      | 114                                                |  |
| JAN/FEB/MAR   | 9             | 0           | 0             | JAN/FEB/MAR           | 285                   | 17                      | 12                                                 |  |
| APR/MAY/JUNE  | 3             | 0           | 0             | APR/MAY/JUNE          | 255                   | 0                       | 0                                                  |  |

## GOALS AND ACTUAL NEW CLUBS CUMULATIVE



## GOALS AND ACTUAL MEMBERS CUMULATIVE



| DROPPED CLUBS: 0 |   | 0 CLUBS OF 0 ADDED 1 OR MORE NEW<br>MEMBERS | GENDER DIS                      | 0 (100.00%) |   |
|------------------|---|---------------------------------------------|---------------------------------|-------------|---|
| DROPPED MEMBERS  |   |                                             | FEMALE                          | 0 (100.00%) |   |
| DECEASED         | 0 | CLICK HERE FOR CUMULATIVE                   | TOTAL FAMILY UNIT MEMBERS       |             | 0 |
| CLUB CANCELLED   | 0 | MEMBERSHIP DATA                             | FAMILY MEMBERS PAYING HALF DUES |             | 0 |
| OTHER            | 0 |                                             |                                 |             | 0 |
| TOTAL